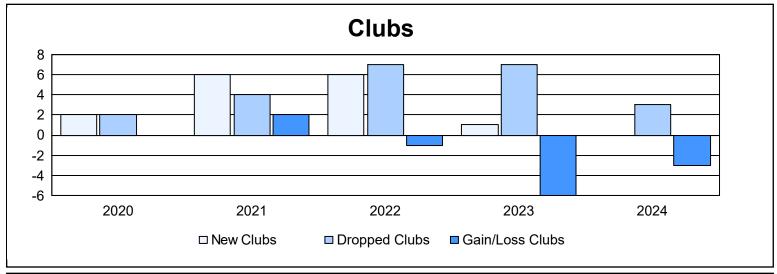

District B 6 As of June 2024 Cumulative

| Year      | New<br>Clubs | Dropped<br>Clubs | Gain/<br>Loss<br>Clubs | New<br>Members | Charter<br>Members | Reinstate<br>Members | Transfer<br>Members | Total<br>Member<br>Added | Total<br>Members<br>Dropped | Gain/<br>Loss<br>Members |
|-----------|--------------|------------------|------------------------|----------------|--------------------|----------------------|---------------------|--------------------------|-----------------------------|--------------------------|
| 2019-2020 | 2            | 2                | 0                      | 123            | 37                 | 11                   | 10                  | 181                      | 170                         | 11                       |
| 2020-2021 | 6            | 4                | 2                      | 153            | 112                | 42                   | 1                   | 308                      | 232                         | 76                       |
| 2021-2022 | 6            | 7                | -1                     | 97             | 131                | 40                   | 4                   | 272                      | 292                         | -20                      |
| 2022-2023 | 1            | 7                | -6                     | 85             | 44                 | 13                   | 7                   | 149                      | 258                         | -109                     |
| 2023-2024 | 0            | 3                | -3                     | 149            | 24                 | 22                   | 3                   | 198                      | 180                         | 18                       |
| Average   | 3            | 5                | -2                     | 121            | 70                 | 26                   | 5                   | 222                      | 226                         | -5                       |